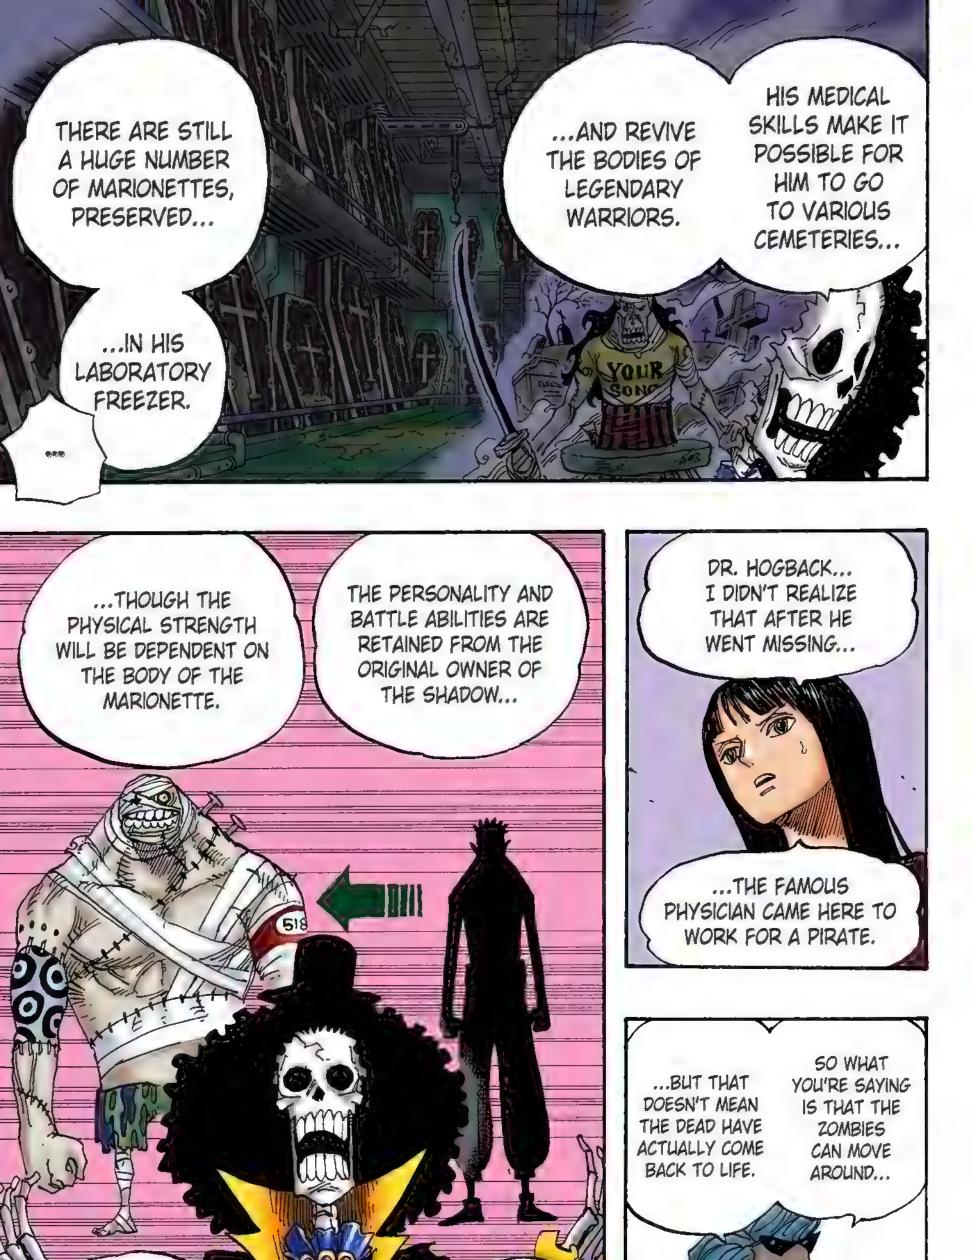

## Chapter 456: DEMON FROM THE LAND OF ICE

## ENERU'S GREAT SPACE MISSION, VOL. 23: "ULTIMATE MORTIFICATION! THE SPACE PIRATE WAS TOO STRONG"

THE ENEMY DOESN'T WANT THIS TO HAPPEN, SO THEY ALWAYS KEEP THE ORIGINAL ALIVE.

BASICALLY, THE ZOMBIE WILL DIE AT THE SAME TIME!

IF THE ORIGINAL DIES, THEN THE SHADOW WILL VANISH AS WELL. THE ORIGINAL AND THE SHADOW ARE A PART OF THE SAME PERSON.

THERE. I MADE NO BONES ABOUT IT!

THOUGH I SURVIVED,

SHADOW IS INSERTED, IT WILL PRODUCE THE GREATEST ZOMBIE OF ALL TIME. WE WILL HAVE TREMENDOUS POWER!